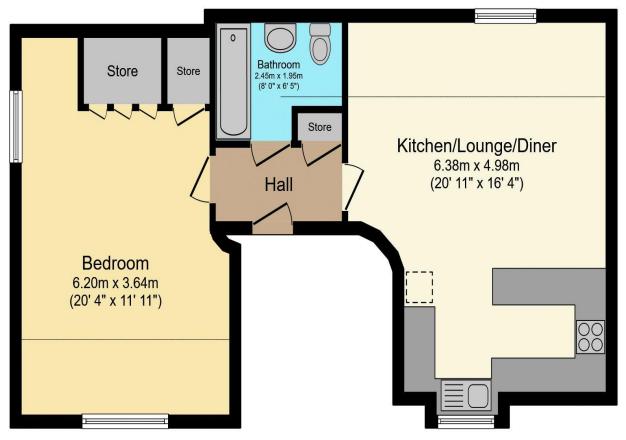

# Visit us at retirementhomesearch.co.uk

Total floor area 60.1 m<sup>2</sup> (647 sq.ft.) approx

This floor plan is for illustrative purposes only. It is not drawn to scale. Any measurements, floor areas (including any total floor area), openings and orientation are approximate. No details are guaranteed, they cannot be relied upon for any purpose and they do not form part of any agreement. No liability is taken for any error, omission or misstatement. A party must rely upon its own inspection(s). Powered by www.focalagent.com