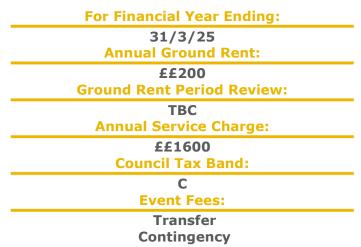

#### LOCATED IN THE HEART OF CHRISTCHURCH THIS ONE BEDROOM SECOND FLOOR RETIREMENT APARTMENT OFFERS ALLOCATED PARKING AND VIEWS OF **HISTORIC PRIORY**

Tynham Court was built in 2004 and offers the security of a gated, age exclusive development with great access to the vibrant market town of Christchurch. The 15 properties are set on Christchurch's Bridge Street, the High Street is a short walk away as are fantastic views of the River Avon, Castle ruins and historic Priory. It is a condition of purchase that residents be over the age of 55. Please speak to our Property Consultant if you require information regarding event fees that may apply to this property.